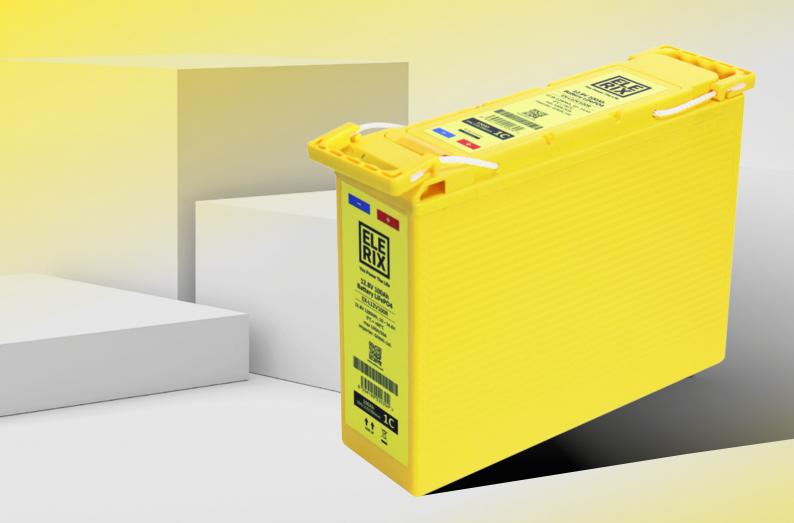

High Energy LFP Front Terminal 12V Battery 12.8V / 100Ah / 1C

www.elerix.com

PRODUCT WEBPAGE >

**EX-L12V100R** 

High Energy LFP Front Terminal 12V Battery 12.8V / 100Ah / 1C