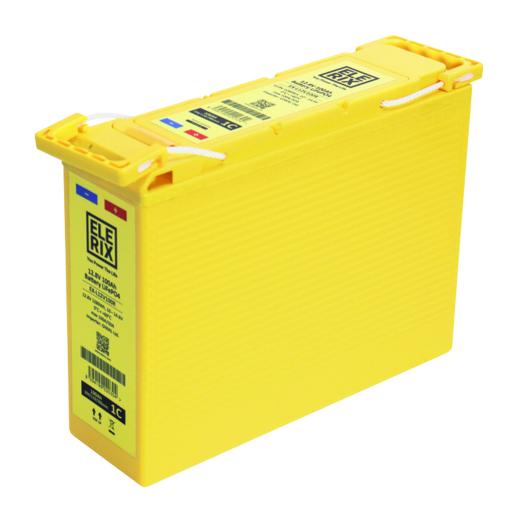

High Energy LFP Front Terminal 12V Battery 12.8V / 100Ah / 1C

www.elerix.com

PRODUCT WEBPAGE >

**EX-L12V100R** 

High Energy LFP Front Terminal 12V Battery 12.8V / 100Ah / 1C