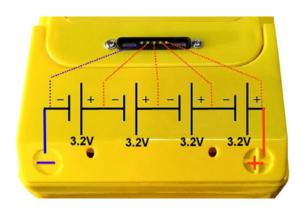

### **Service Connector Application Notes**

The EX-L12V100R Service Connector is a **magnetic 5-pin connector** that allows direct access to the individual cells of the 12V battery.

The wiring of the connector

# The function of the connector is following

- Measure the voltage of the individual cells.
- Allow monitoring and connection of the BMS
- Connect auxiliary devices to charge or balance individual cells
- Integrate the battery into a large solution with direct access single cells.