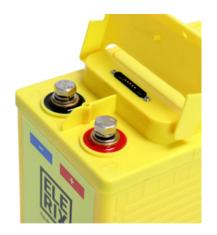

### **Service Connector Application Notes**

The EX-L12V100R Service Connector is a **magnetic 5-pin connector** that allows direct access to the individual cells of the 12V battery.

The wiring of the connector

# The function of the connector is following

- Measure the voltage of the individual cells.
- Allow monitoring and connection of the BMS
- Connect auxiliary devices to charge or balance individual cells
- Integrate the battery into a large solution with direct access single cells.